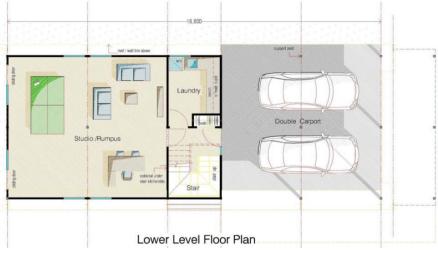

## "GEMBROOK"

Convertible Home 2 Bedroom, (+ Studio / Rumpus) 2 Storey (5 Bay)

Size: 196m2 (Inc. Balconies)

Decking: 13m<sup>2</sup> Carport: 48m<sup>2</sup>

## PRICING (Ex. Melbourne – current pricing as at May 2018)

KIT from (Exc. GST) \$215,700 Decking from (Exc. GST) \$4,849

LOCKUP from (Exc. GST) \$376,000 Decking from (Exc. GST) \$7,943

CARPORT (Exc. GST) \$ TBA

FINISH (Exc. GST) \$ TBA

Subject to finishes and selections

Upper Level Floor Plan

**Multi-Award Winning Fire & Storm Resistant Buildings** 