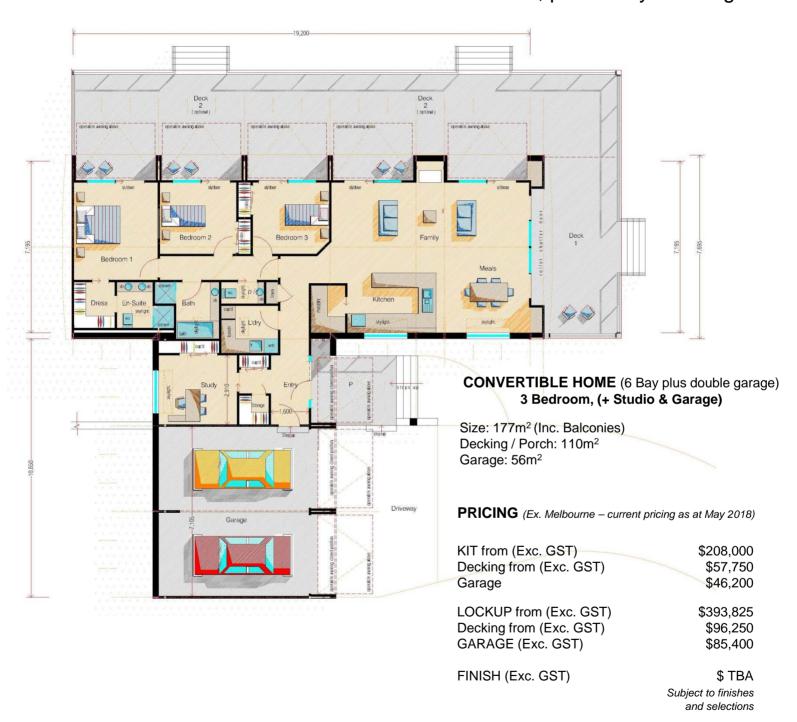

## "COCKATOO" T VERSION Convertible 3 Bedroom, plus Study & Garage

**Multi-Award Winning Fire & Storm Resistant Buildings** 