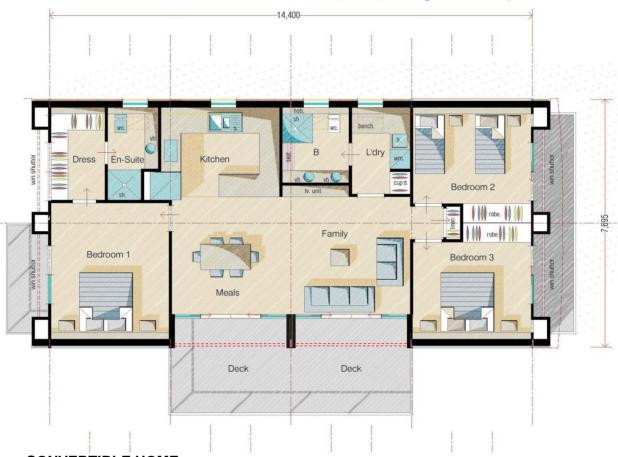

## "SCARSDALE" 1 Bed / 2 Bed (Study) Single Storey

### **CONVERTIBLE HOME**

1/2br (study) 1 Bath, Single Storey (4 Bay)

Size: 112m2 (Inc. Balconies)

Decking: 13m<sup>2</sup>