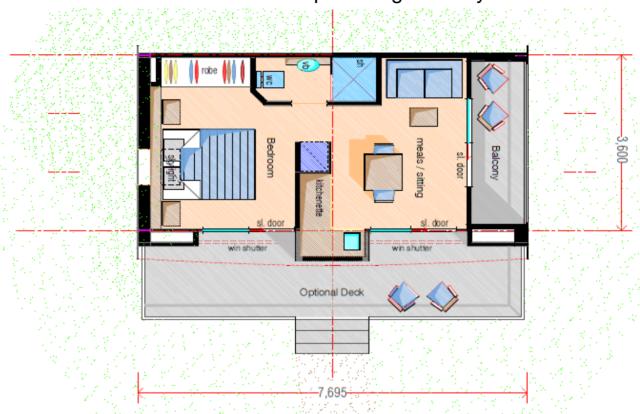

### **CONVERTIBLE HOME**

"Compact" Single Bay (diagram / as quoted here)

Size: 29m2 (Inc. Balconies)

Decking: 11m<sup>2</sup>

PRICING (Ex. Melbourne – current pricing as at May 2018)

KIT from (Exc. GST) \$33,350 Decking from (Exc. GST) \$5,500

LOCKUP from (Exc. GST) \$63,800 Decking from (Exc. GST) \$9,350

FINISH \$ TBA

Subject to finishes and selections

## Multi-Award Winning Fire & Storm Resistant Buildings