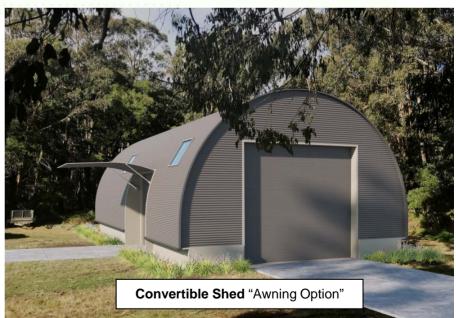

## "CONVERTIBLE SHED"

with **Awning** (as Pictured) 4 Bay, Size: 102m<sup>2</sup>

### **PRICING**

(Ex. Melbourne - current pricing as at August 2018)

KIT from (Exc. GST) \$48,353

LOCKUP from (Exc. GST) \$87,205

FINISH \$ TBA

Subject to finishes and selections

Refer to *Features and Inclusions* and *Optional Extras* for more information.