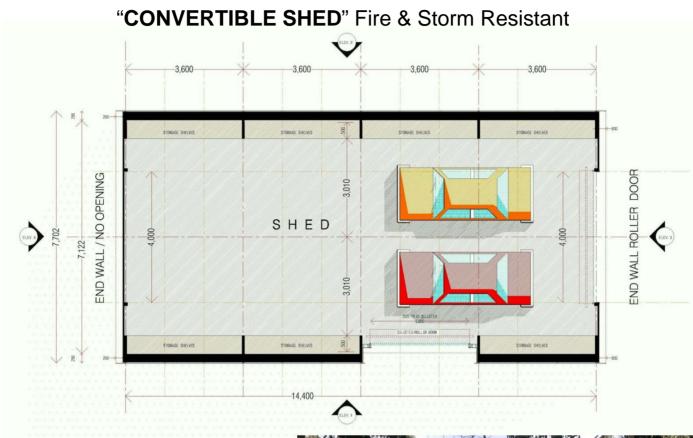

## "CONVERTIBLE SHED"

with **Awning** (as Pictured) 4 Bay, Size: 102m<sup>2</sup>

## "CONVERTIBLE SHED" with Roller Door (as Pictured) 4 Bay, Size: 102m<sup>2</sup>