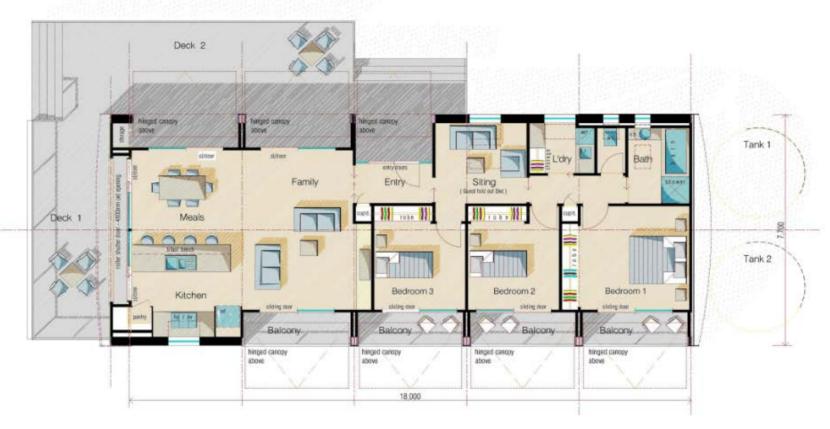

## "RAYMOND ISLAND" 3 bed, Single Storey

### **CONVERTIBLE HOME**

3 Bedroom + Study, Single Storey (5 Bay)

Size: 140m2 (Inc. Balconies)

Decking: 50m<sup>2</sup>