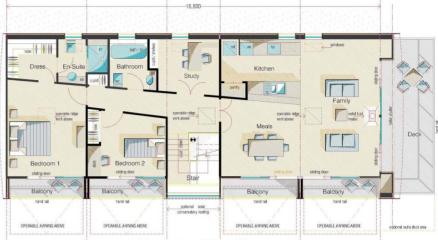

## "GEMBROOK"

Convertible Home 2 Bedroom, (+ Studio / Rumpus) 2 Storey (5 Bay)

Size: 196m2 (Inc. Balconies)

Decking: 13m<sup>2</sup> Carport: 48m<sup>2</sup>

## PRICING (Ex. Melbourne – current pricing as at May 2018)

KIT from (Exc. GST) \$215,700 Decking from (Exc. GST) \$4,849

LOCKUP from (Exc. GST) \$376,000 Decking from (Exc. GST) \$7,943

CARPORT (Exc. GST) \$ TBA

FINISH (Exc. GST) \$ TBA

Subject to finishes and selections

Upper Level Floor Plan

**Multi-Award Winning Fire & Storm Resistant Buildings** 