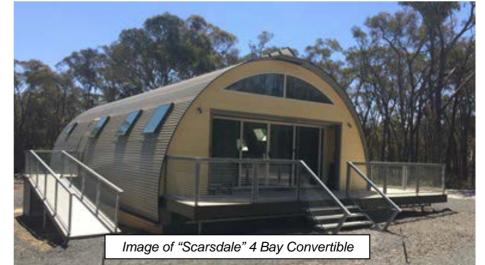

## "SCARSDALE" 1 Bed / 2 Bed (Study) Single Storey

### **CONVERTIBLE HOME**

1/2br (study) 1 Bath, Single Storey (4 Bay)

Size: 112m2 (Inc. Balconies)

Decking: 13m<sup>2</sup>