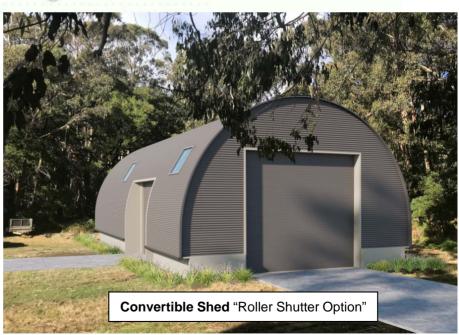

## "CONVERTIBLE SHED" with Roller Door (as Pictured) 4 Bay, Size: 102m<sup>2</sup>

### **PRICING**

(Ex. Melbourne – current pricing as at August 2018)

KIT from (Exc. GST) \$48,353 LOCKUP from (Exc. GST) \$87,205

FINISH \$ TBA

Subject to finishes and selections

Refer to Features and Inclusions and Optional Extras for more information.