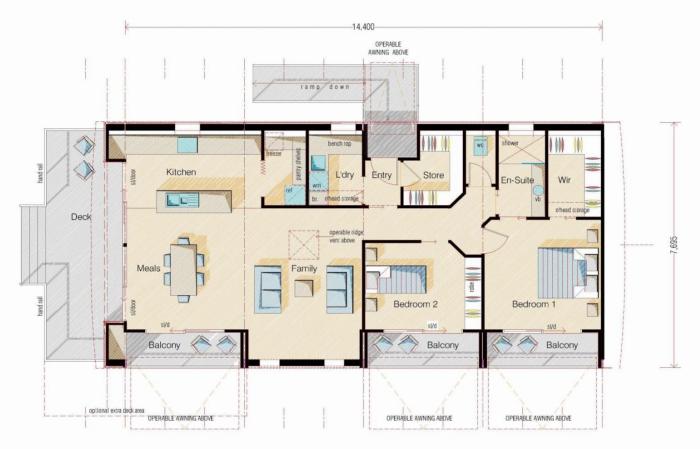

## "SCARSDALE" 1 Bed / 2 Bed (Study) Single Storey

### **CONVERTIBLE HOME**

1/2br (study) 1 Bath, Single Storey (4 Bay)

Size: 112m2 (Inc. Balconies)

Decking: 13m<sup>2</sup>

### **PRICING**

(Ex. Melbourne – current pricing as at May 2018)

KIT from (Exc. GST) \$128,800 Decking from (Exc. GST) \$6,500

LOCKUP from (Exc. GST) \$246,400 Decking from (Exc. GST) \$11,050

FINISH \$ TBA