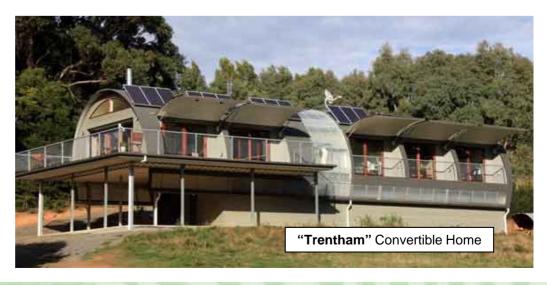

## "TRENTHAM"

## 3 / 4 Bedroom 2 Storey Convertible Home

Size: 2482 (Inc. Balconies)

Decking: 13m<sup>2</sup> Carport: 48m<sup>2</sup>

## **PRICING**

Ex. Melbourne - current pricing as at May 2018)

KIT from (Exc. GST) \$263,000

Decking from (Exc. GST) \$4,850

LOCKUP from (Exc. GST) \$461,000

Decking from (Exc. GST) \$7,900

FINISH \$ TBA

Subject to finishes and selections