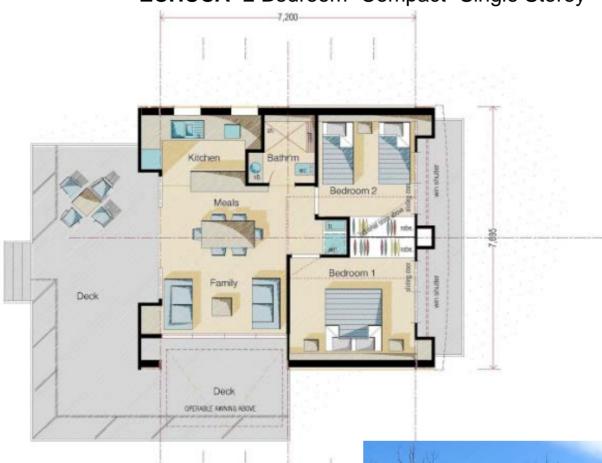

## "ECHUCA" 2 Bedroom "Compact" Single Storey

## CONVERTIBLE HOME

2 Bedroom "Compact" (2 Bay)

Size: 57m<sup>2</sup> (Inc. Balconies)

Decking: 35m<sup>2</sup>

PRICING (Ex. Melbourne – current pricing as at May 2018)

KIT from (Exc. GST) \$65,550 Decking from (Exc. GST) \$17,500

LOCKUP from (Exc. GST) \$125,400 Decking from (Exc. GST) \$29,750

FINISH \$ TBA

Subject to finishes and selections

Multi-Award Winning Fire & Storm Resistant Buildings