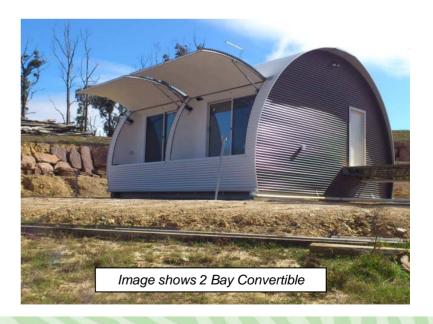

## "CONVERTIBLE SHED"

with **Awning** (as Pictured) 4 Bay, Size: 102m<sup>2</sup>

### **PRICING**

(Ex. Melbourne - current pricing as at August 2018)

KIT from (Exc. GST) \$48,353

LOCKUP from (Exc. GST) \$87,205

FINISH \$ TBA

Subject to finishes and selections

Refer to *Features and Inclusions* and *Optional Extras* for more information.

Multi-Award Winning Fire & Storm Resistant Buildings