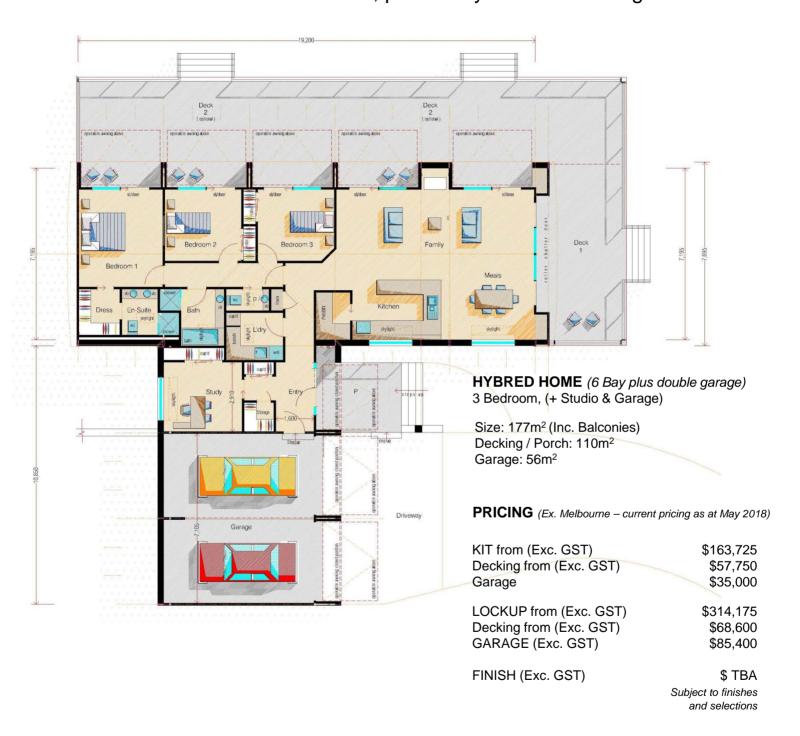

7512 | www.designology.com.au



## DESIGNOLOGY

## LIGHTLY TOUCHING THE LANDSCAPE®

## "GEMBROOK"

Convertible Home 2 Bedroom, (+ Studio / Rumpus) 2 Storey (5 Bay)

Size: 196m2 (Inc. Balconies)

Decking: 13m<sup>2</sup> Carport: 48m<sup>2</sup>

## PRICING (Ex. Melbourne – current pricing as at May 2018)

KIT from (Exc. GST) \$215,700 Decking from (Exc. GST) \$4,849

LOCKUP from (Exc. GST) \$376,000 Decking from (Exc. GST) \$7,943

CARPORT (Exc. GST) \$ TBA

FINISH (Exc. GST) \$ TBA

Subject to finishes and selections



Upper Level Floor Plan





**Multi-Award Winning Fire & Storm Resistant Buildings** 



## "COCKATOO" T VERSION Convertible 3 Bedroom, plus Study & Garage



**Multi-Award Winning Fire & Storm Resistant Buildings** 



## "HYBRED" 3 Bedroom, plus Study & Double Garage



## **Multi-Award Winning Fire & Storm Resistant Buildings**



| CONVERTIBLE SHED FEATURES AND INCLUSIONS – LOCKUP STAGE |                                                                                                                                                                                                                       |                     |                                                                              |  |
|---------------------------------------------------------|-----------------------------------------------------------------------------------------------------------------------------------------------------------------------------------------------------------------------|---------------------|----------------------------------------------------------