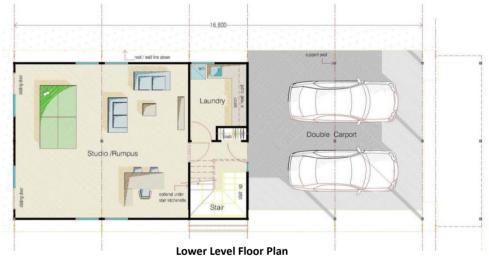

## "GEMBROOK"

Convertible Home 2 Bedroom, (+ Studio / Rumpus) 2 Storey (5 Bay)

Size: 196m2 (Inc. Balconies)

Decking: 13m<sup>2</sup> Carport: 48m<sup>2</sup>

## PRICING (Ex. Melbourne – current pricing as at May 2018)

KIT from (Exc. GST) \$215,700 Decking from (Exc. GST) \$4,849

LOCKUP from (Exc. GST) \$376,000 Decking from (Exc. GST) \$7,943

CARPORT (Exc. GST) \$ TBA