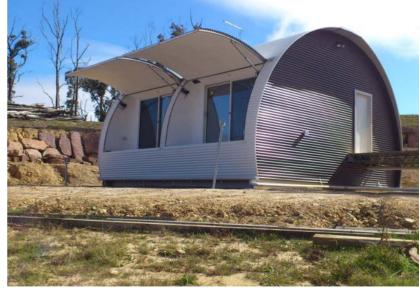

## "CONVERTIBLE SHED" with Roller Door (as Pictured) 4 Bay, Size: 102m<sup>2</sup>

### **PRICING**

(Ex. Melbourne – current pricing as at August 2018)

KIT from (Exc. GST) \$48,353 LOCKUP from (Exc. GST) \$87,205

FINISH \$ TBA

Subject to finishes and selections

Refer to Features and Inclusions and Optional Extras for more information.

**Multi-Award Winning Fire & Storm Resistant Buildings** 