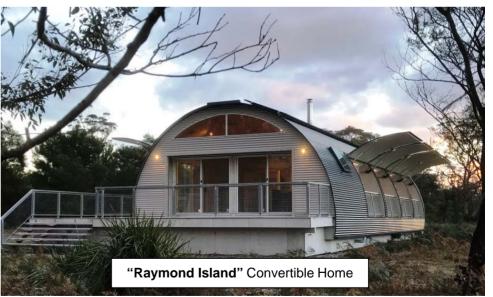

## "RAYMOND ISLAND" 3 bed, Single Storey

### **CONVERTIBLE HOME**

3 Bedroom + Study, Single Storey (5 Bay)

Size: 140m2 (Inc. Balconies)

Decking: 50m<sup>2</sup>