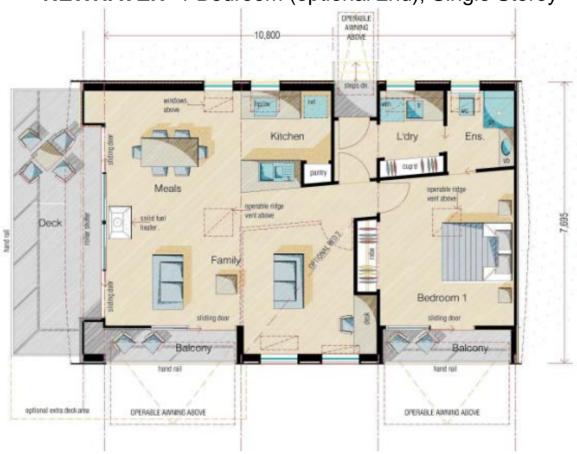

## "BRIGHT" Compact Single Storey

### **CONVERTIBLE HOME**

"Compact" Single Bay (diagram / as quoted here)

Size: 29m2 (Inc. Balconies)

Decking: 11m<sup>2</sup>

PRICING (Ex. Melbourne – current pricing as at May 2018)

KIT from (Exc. GST) \$33,350 Decking from (Exc. GST) \$5,500

LOCKUP from (Exc. GST) \$63,800 Decking from (Exc. GST) \$9,350

FINISH \$ TBA

Subject to finishes and selections