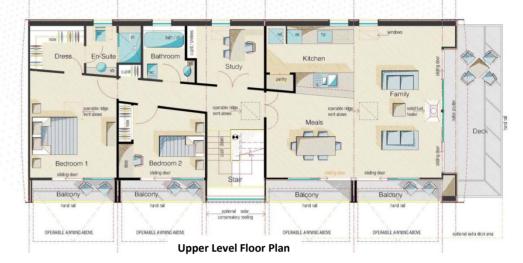

## "GEMBROOK"

Convertible Home 2 Bedroom, (+ Studio / Rumpus) 2 Storey (5 Bay)

Size: 196m2 (Inc. Balconies)

Decking: 13m<sup>2</sup> Carport: 48m<sup>2</sup>

## PRICING (Ex. Melbourne – current pricing as at May 2018)

KIT from (Exc. GST) \$215,700 Decking from (Exc. GST) \$4,849

LOCKUP from (Exc. GST) \$376,000 Decking from (Exc. GST) \$7,943

CARPORT (Exc. GST) \$ TBA

FINISH (Exc. GST) \$ TBA

Subject to finishes and selections

Upper Level Floor Plan

**Multi-Award Winning Fire & Storm Resistant Buildings** 