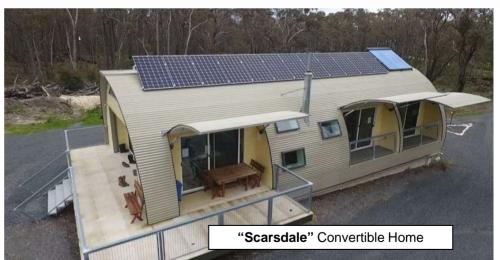

## "SCARSDALE" 1 Bed / 2 Bed (Study) Single Storey

### **CONVERTIBLE HOME**

1/2br (study) 1 Bath, Single Storey (4 Bay)

Size: 112m2 (Inc. Balconies)

Decking: 13m<sup>2</sup>

### **PRICING**

(Ex. Melbourne – current pricing as at May 2018)

KIT from (Exc. GST) \$128,800 Decking from (Exc. GST) \$6,500

LOCKUP from (Exc. GST) \$246,400 Decking from (Exc. GST) \$11,050

FINISH \$ TBA