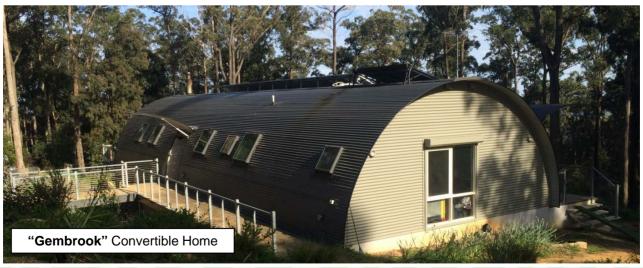

## "GEMBROOK"

Convertible Home 2 Bedroom, (+ Studio / Rumpus) 2 Storey (5 Bay)

Size: 196m2 (Inc. Balconies)

Decking: 13m<sup>2</sup> Carport: 48m<sup>2</sup>