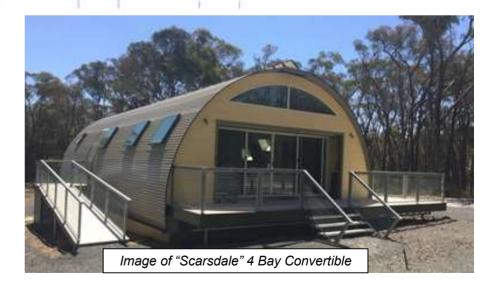

### "SCARSDALE" 1 - 2 Bedroom (Study) Single Storey

### **CONVERTIBLE HOME**

1 – 2 Bed (study) 1 Bath, Single Storey (4 Bay)

Size: 112m<sup>2</sup> (Inc. Balconies)

Decking: 13m<sup>2</sup>

PRICING (Ex. Melbourne – current pricing as at March 2022)

KIT from (Inc. GST) \$
Decking from (Inc. GST) \$

LOCKUP from (Inc. GST) \$
Decking from (Inc. GST) \$

FINISH \$ POA

(Note: subject to finishes and fittings selection)

### Multi-Award Winning Bushfire & Storm Resistant Buildings