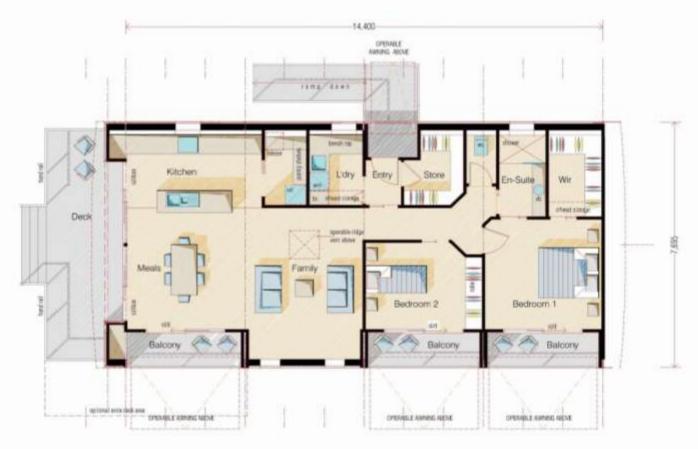

### "SCARSDALE" 1 - 2 Bedroom (Study) Single Storey

### **CONVERTIBLE HOME**

1 – 2 Bed (study) 1 Bath, Single Storey (4 Bay)

Size: 112m<sup>2</sup> (Inc. Balconies)

Decking: 13m<sup>2</sup>

PRICING (Ex. Melbourne – current pricing as at March 2022)

KIT from (Inc. GST) \$
Decking from (Inc. GST) \$