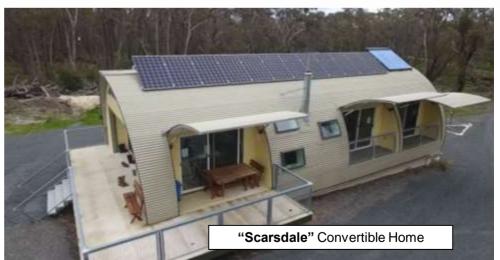

### "SCARSDALE" 1 - 2 Bedroom (Study) Single Storey

### **CONVERTIBLE HOME**

1 – 2 Bed (study) 1 Bath, Single Storey (4 Bay)

Size: 112m<sup>2</sup> (Inc. Balconies)

Decking: 13m<sup>2</sup>

PRICING (Ex. Melbourne – current pricing as at March 2022)

KIT from (Inc. GST) \$
Decking from (Inc. GST) \$