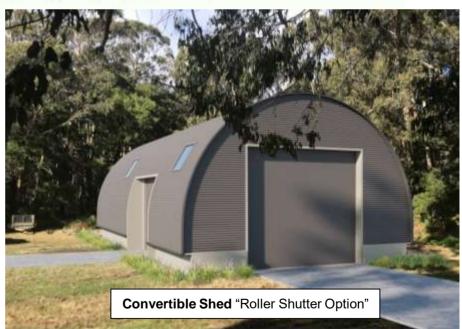

### "CONVERTIBLE SHED"

with **Roller Door** (as Pictured) 4 Bay, Size: 102m<sup>2</sup>