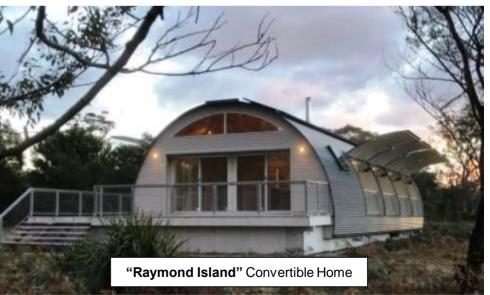

### "RAYMOND ISLAND" 3 Bedroom + Study, Single Storey

### **CONVERTIBLE HOME**

3 Bedroom + Study, Single Storey (5 Bay)

Size: 140m2 (Inc. Balconies)

Decking: 50m<sup>2</sup>

### **PRICING**

(Ex. Melbourne - current pricing as at March 2022)

KIT from (Inc. GST) \$
Decking from (Inc. GST) \$

LOCKUP from (Inc. GST) \$
Decking from (Inc. GST) \$

FINISH \$ POA

(Note: subject to finishes and fittings selection)

Multi-Award Winning Bushfire & Storm Resistant Buildings