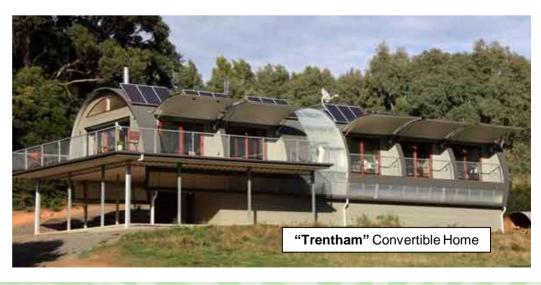

### "TRENTHAM"

### 3 - 4 Bedroom 2 Storey Convertible Home

Size: 248m2 (Inc. Balconies)

Decking: 13m<sup>2</sup> Carport: 48m<sup>2</sup>

### **PRICING**

(Ex. Melbourne - current pricing as at March 2022)

KIT from (Inc. GST) \$

Decking from (Inc. GST) \$

LOCKUP from (Inc. GST) \$

Decking from (Inc. GST) \$

FINISH \$ POA

(Note: subject to finishes and fittings selection)