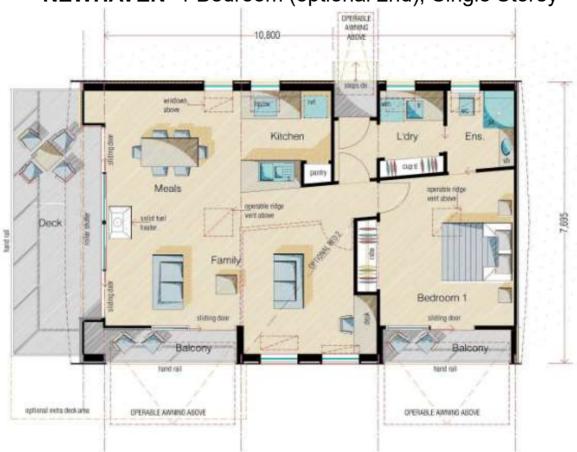

### "NEWHAVEN" 1 Bedroom (optional 2nd), Single Storey

### **CONVERTIBLE HOME**

1 Bedroom, Single Storey (3 Bay)

Size: 85m2 (Inc. Balconies)

Decking: 13m<sup>2</sup>

PRICING (Ex. Melbourne - current pricing as at March 2022)

KIT from (Inc. GST) \$
Decking from (Inc. GST) \$