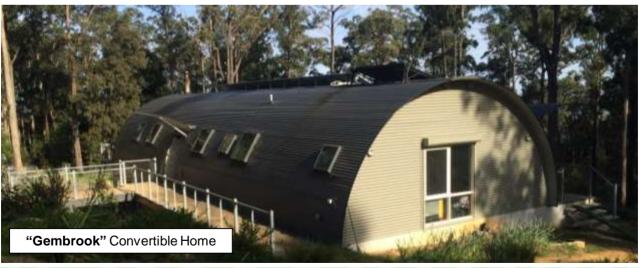

### "GEMBROOK"

Convertible Home 2 Bedroom, (+ Studio / Rumpus) 2 Storey (5 Bay)

Size: 196m2 (Inc. Balconies)

Decking: 13m<sup>2</sup> Carport: 48m<sup>2</sup>

### **PRICING**

(Ex. Melbourne - current pricing as at March 2022)

KIT from (Inc. GST) \$
Decking from (Inc. GST) \$

LOCKUP from (Inc. GST) \$
Decking from (Inc. GST) \$

CARPORT (Inc. GST) \$

FINISH (Inc. GST) \$ POA