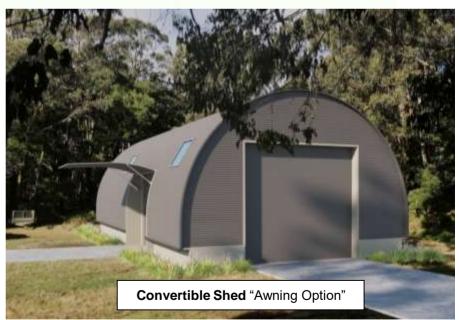

### "CONVERTIBLE SHED"

with **Awning** (as Pictured) 4 Bay, Size: 102m<sup>2</sup>