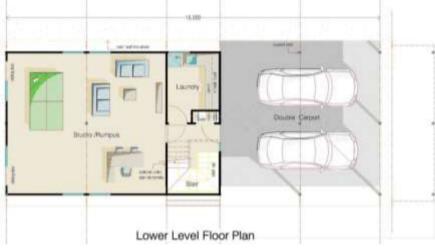

### "GEMBROOK"

Convertible Home 2 Bedroom, (+ Studio / Rumpus) 2 Storey (5 Bay)

Size: 196m2 (Inc. Balconies)

Decking: 13m<sup>2</sup> Carport: 48m<sup>2</sup>

(Note: subject to finishes and fittings selection)

Upper Level Floor Plan

Multi-Award Winning Bushfire & Storm Resistant Buildings

| FEATURES AND INCLUSIONS – KIT                |                                                                                                                                                                                         |                            |                                                                                                              |                        |                                                                        |
|----------------------------------------------|-----------------------------------------------------------------------------------------------------------------------------------------------------------------------------------------|----------------------------|--------------------------------------------------------------------------------------------------------------|------------------------|------------------------------------------------------------------------|
| Steel Frame                                  | Engineered Designed galvanised light gauge high tensile roof, wall and floor framing                                                                                                    | External<br>steps / Ramp   | Galvanised steel stringers with aluminium treads included for level site                                     | Floor coverings        | Excluded                                                               |
| Roof & Wall<br>Cladding                      | Colorbond corrugated iron sheeting                                                                                                                                                      | Decking                    | 15mm thk compressed cement sheet                                                                             | Heating & Cooling      | Excluded                                                               |
| Guttering &<br>Rainwater<br>goods            | Colorbond half round guttering, fascias, flashings and cappings                                                                                                                         | Balustrading               | Galvanised steel framed SHS<br>uprights and rails with 50mm x<br>50mm galvanised steel mesh<br>infill panels | Painting               | Excluded                                                               |
| Operable<br>Awnings & RSD                    | Colorbond corrugated iron cladding on steel framing including electric lineal actuators & remote controlled roller shutter door (Note: Designology to install and commission actuators) | Lighting                   | Excluded                                                                                                     | Water Tanks            | Excluded                                                               |
| Internal<br>Partition Walls                  | 90mm light gauge galvanised steel framing                                                                                                                                               | Electrical                 | Excluded                                                                                                     | Energy Rating          | Excluded                                                               |
| Ceiling Linings –<br>Barrel vault<br>section | Excluded                                                                                                                                                                                | Plumbing                   | Excluded                                                                                                     | Wind Rating            | In accordance with required cyclone ratings 'C' or 'D'                 |
| Roof bracing –<br>Barrel vault<br>section    | Included                                                                                                                                                                                | Solar Hot<br>Water         | Excluded                                                                                                     | Delivery               | Included using intermodal transport and subject to site inspection     |
| Wall Linings                                 | Excluded                                                                                                                                                                                | Robes                      | Excluded                                                                                                     | Erection               | Excluded                                                               |
| Insulation                                   | Roof / Ceiling : 7mm thk. Aircell<br>Insulbreak 65<br>External Walls : 7mm thk. Aircell<br>Insulbreak 65<br>Internal Walls : Not Included<br>Sub-floor : Not Included                   | Cabinetry                  | Excluded                                                                                                     | Soil<br>Classification | Excluded                                                               |
| Flooring                                     | 19mm T & G CD grade plywood<br>flooring to living areas and<br>18mm thk compressed cement<br>sheet to wet areas                                                                         | Solar Power<br>System      | Excluded                                                                                                     | Town Planning          | Excluded – This service can be provided at an additional cost          |
| Footings                                     | Excluded                                                                                                                                                                                | Waste<br>Treatment         | Excluded                                                                                                     | Building<br>Permits    | Excluded – This service can be provided at an additional cost          |
| Windows and<br>Sliding Doors                 | Excluded                                                                                                                                                                                | Architraves &<br>Skirtings | Excluded                                                                                                     | Termite Barrier        | Excluded                                                               |
| Roof Windows                                 | Powdercoated aluminium Velux double glazed argon filled & colorbond flashings                                                                                                           | Internal<br>Doors          | Excluded                                                                                                     | Supervision            | Included – Designology to provide site inspections at milestone stages |
| Flywire screens                              | Excluded                                                                                                                                                                                |                            |                                                                                                              |                        |                                                                        |