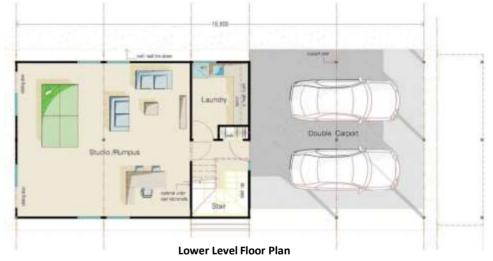

### "GEMBROOK"

Convertible Home 2 Bedroom, (+ Studio / Rumpus) 2 Storey (5 Bay)

Size: 196m2 (Inc. Balconies)

Decking: 13m<sup>2</sup> Carport: 48m<sup>2</sup>