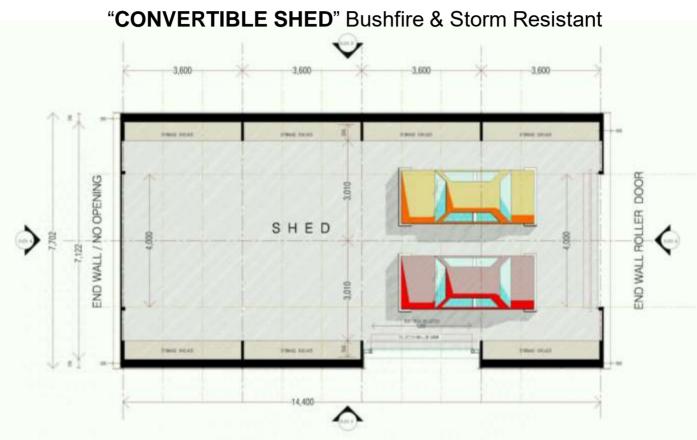

### "CONVERTIBLE SHED"

with **Awning** (as Pictured) 4 Bay, Size: 102m<sup>2</sup>

### "CONVERTIBLE SHED"

with **Roller Door** (as Pictured) 4 Bay, Size: 102m<sup>2</sup>