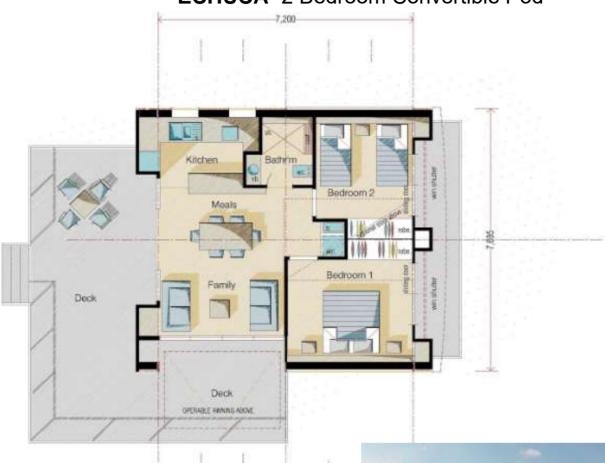

### "ECHUCA" 2 Bedroom Convertible Pod

**CONVERTIBLE HOME** 

2 Bedroom Pod (2 Bay)

Size: 57m2 (Inc. Balconies)

Decking: 35m<sup>2</sup>

PRICING (Ex. Melbourne – current pricing as at March 2022)

KIT from (Inc. GST) \$
Decking from (Inc. GST) \$

Decking from (Inc. GST) \$

LOCKUP from (Inc. GST) \$
Decking from (Inc. GST) \$

FINISH \$ POA

(Note: subject to finishes and

fittings selection)

Multi-Award Winning Bushfire & Storm Resistant Buildings