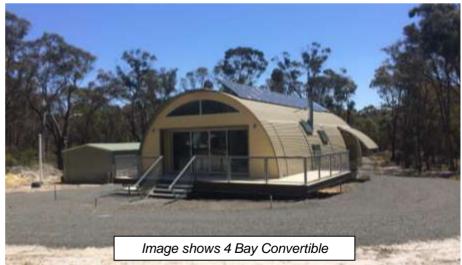

### "SCARSDALE" 1 - 2 Bedroom (Study) Single Storey

### **CONVERTIBLE HOME**

1 – 2 Bed (study) 1 Bath, Single Storey (4 Bay)

Size: 112m<sup>2</sup> (Inc. Balconies)

Decking: 13m<sup>2</sup>

PRICING (Ex. Melbourne – current pricing as at March 2022)

KIT from (Inc. GST) \$
Decking from (Inc. GST) \$