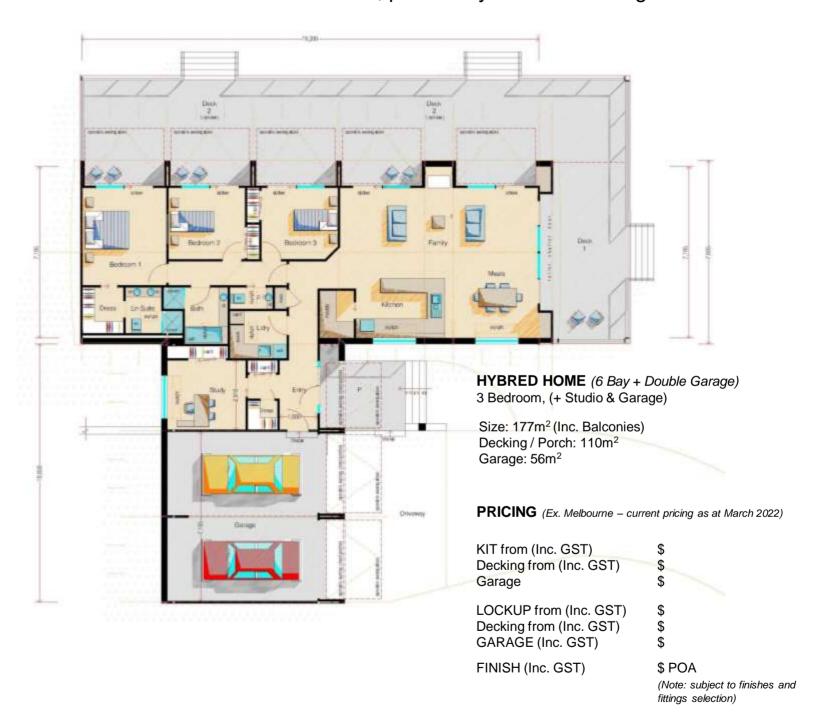

### "HYBRED" 3 Bedroom, plus Study & Double Garage

Multi-Award Winning Bushfire & Storm Resistant Buildings