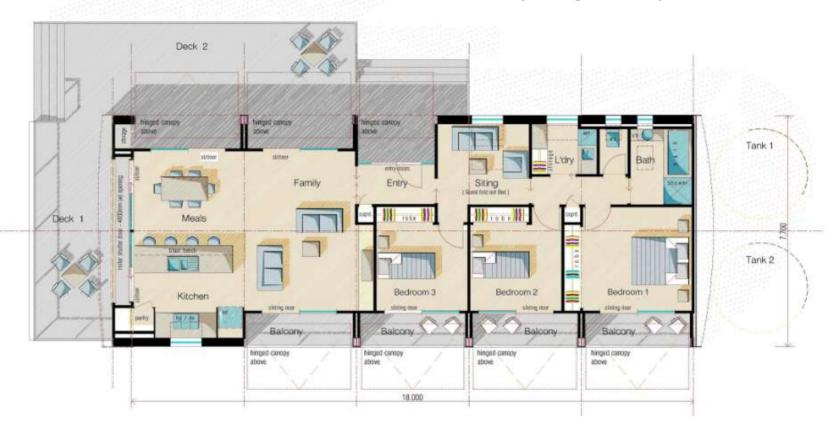

### "RAYMOND ISLAND" 3 Bedroom + Study, Single Storey

### **CONVERTIBLE HOME**

3 Bedroom + Study, Single Storey (5 Bay)

Size: 140m2 (Inc. Balconies)

Decking: 50m<sup>2</sup>

### **PRICING**

(Ex. Melbourne - current pricing as at March 2022)

KIT from (Inc. GST) \$
Decking from (Inc. GST) \$

LOCKUP from (Inc. GST) \$
Decking from (Inc. GST) \$

FINISH \$ POA

(Note: subject to finishes and fittings selection)

Multi-Award Winning Bushfire & Storm Resistant Buildings