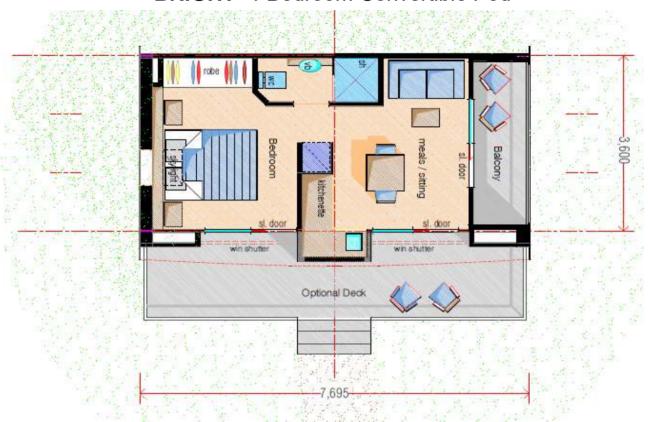

### "BRIGHT" 1 Bedroom Convertible Pod

### **CONVERTIBLE HOME**

1 Bedroom Pod (1 bay )

Size: 29m2 (Inc. Balconies)

Decking: 11m<sup>2</sup>

PRICING (Ex. Melbourne – current pricing as at March 2022)

KIT from (Inc. GST) \$
Decking from (Inc. GST) \$

LOCKUP from (Inc. GST) \$
Decking from (Inc. GST) \$

FINISH \$ POA

(Note: subject to finishes and fittings selection)