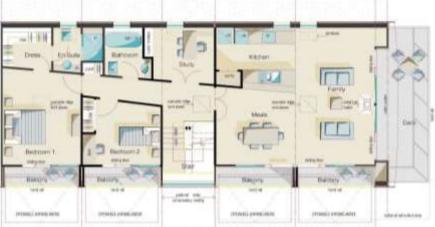

(Note: subject to finishes and fittings selection)

Upper Level Floor Plan

Multi-Award Winning Bushfire & Storm Resistant Buildings

| FEATURES AND INCLUSIONS – KIT                |                                                                                                                                                                                         |                            |                                                                                                              |                        |                                                                        |
|----------------------------------------------|-----------------------------------------------------------------------------------------------------------------------------------------------------------------------------------------|----------------------------|--------------------------------------------------------------------------------------------------------------|------------------------|------------------------------------------------------------------------|
| Steel Frame                                  | Engineered Designed galvanised light gauge high tensile roof, wall and floor framing                                                                                                    | External<br>steps / Ramp   | Galvanised steel stringers with aluminium treads included for level site                                     | Floor coverings        | Excluded                                                               |
| Roof & Wall<br>Cladding                      | Colorbond corrugated iron sheeting                                                                                                                                                      | Decking                    | 15mm thk compressed cement sheet                                                                             | Heating & Cooling      | Excluded                                                               |
| Guttering &<br>Rainwater<br>goods            | Colorbond half round guttering, fascias, flashings and cappings                                                                                                                         | Balustrading               | Galvanised steel framed SHS<br>uprights and rails with 50mm x<br>50mm galvanised steel mesh<br>infill panels | Painting               | Excluded                                                               |
| Operable<br>Awnings & RSD                    | Colorbond corrugated iron cladding on steel framing including electric lineal actuators & remote controlled roller shutter door (Note: Designology to install and commission actuators) | Lighting                   | Excluded                                                                                                     | Water Tanks            | Excluded                                                               |
| Internal<br>Partition Walls                  | 90mm light gauge galvanised steel framing                                                                                                                                               | Electrical                 | Excluded                                                                                                     | Energy Rating          | Excluded                                                               |
| Ceiling Linings –<br>Barrel vault<br>section | Excluded                                                                                                                                                                                | Plumbing                   | Excluded                                                                                                     | Wind Rating            | In accordance with required cyclone ratings 'C' or 'D'                 |
| Roof bracing –<br>Barrel vault<br>section    | Included                                                                                                                                                                                | Solar Hot<br>Water         | Excluded                                                                                                     | Delivery               | Included using intermodal transport and subject to site inspection     |
| Wall Linings                                 | Excluded                                                                                                                                                                                | Robes                      | Excluded                                                                                                     | Erection               | Excluded                                                               |
| Insulation                                   | Roof / Ceiling : 7mm thk. Aircell<br>Insulbreak 65<br>External Walls : 7mm thk. Aircell<br>Insulbreak 65<br>Internal Walls : Not Included<br>Sub-floor : Not Included                   | Cabinetry                  | Excluded                                                                                                     | Soil<br>Classification | Excluded                                                               |
| Flooring                                     | 19mm T & G CD grade plywood<br>flooring to living areas and<br>18mm thk compressed cement<br>sheet to wet areas                                                                         | Solar Power<br>System      | Excluded                                                                                                     | Town Planning          | Excluded – This service can be provided at an additional cost          |
| Footings                                     | Excluded                                                                                                                                                                                | Waste<br>Treatment         | Excluded                                                                                                     | Building<br>Permits    | Excluded – This service can be provided at an additional cost          |
| Windows and<br>Sliding Doors                 | Excluded                                                                                                                                                                                | Architraves &<br>Skirtings | Excluded                                                                                                     | Termite Barrier        | Excluded                                                               |
| Roof Windows                                 | Powdercoated aluminium Velux double glazed argon filled & colorbond flashings                                                                                                           | Internal<br>Doors          | Excluded                                                                                                     | Supervision            | Included – Designology to provide site inspections at milestone stages |
| Flywire screens                              | Excluded                                                                                                                                                                                |                            |                                                                                                              |                        |                                                                        |