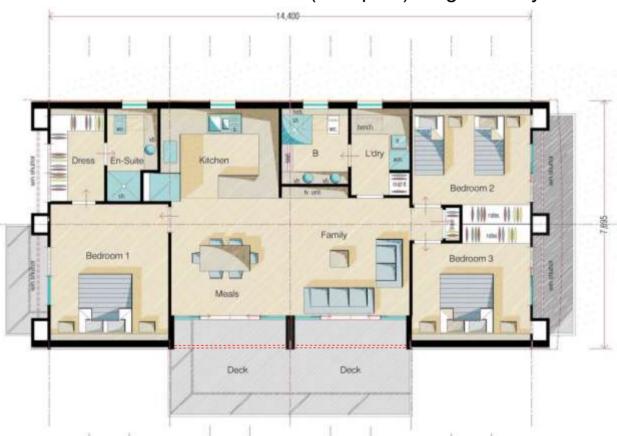

### "SCARSDALE" 1 - 2 Bedroom (Study) Single Storey

### **CONVERTIBLE HOME**

1 – 2 Bed (study) 1 Bath, Single Storey (4 Bay)

Size: 112m<sup>2</sup> (Inc. Balconies)

Decking: 13m<sup>2</sup>

PRICING (Ex. Melbourne – current pricing as at March 2022)

KIT from (Inc. GST) \$
Decking from (Inc. GST) \$

LOCKUP from (Inc. GST) \$
Decking from (Inc. GST) \$

FINISH \$ POA

(Note: subject to finishes and fittings selection)

### Multi-Award Winning Bushfire & Storm Resistant Buildings