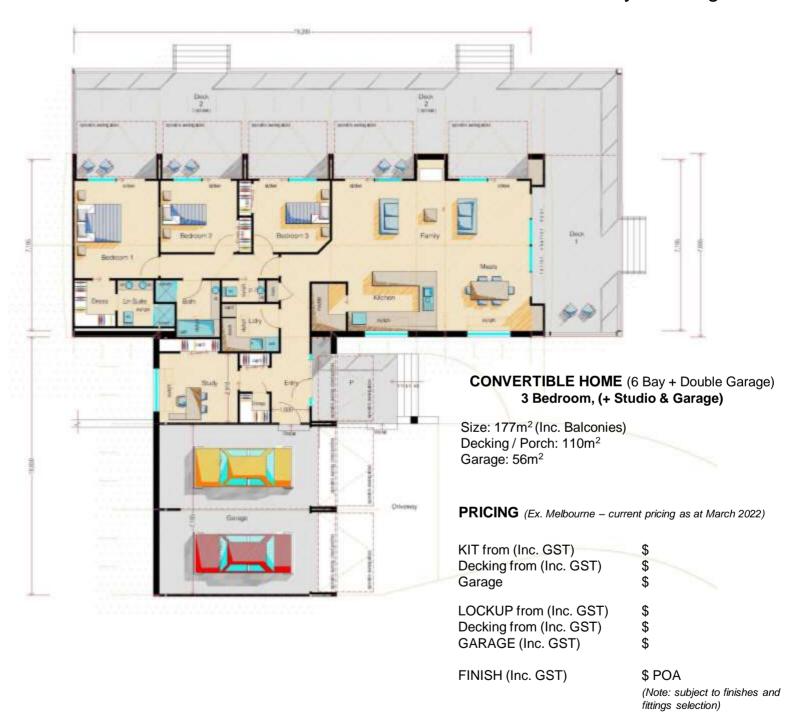

### "COCKATOO" T VERSION Convertible 3 Bedroom + Study & Garage

Multi-Award Winning Bushfire & Storm Resistant Buildings