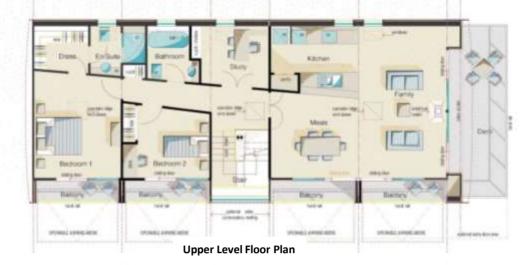

### "GEMBROOK"

Convertible Home 2 Bedroom, (+ Studio / Rumpus) 2 Storey (5 Bay)

Size: 196m2 (Inc. Balconies)

Decking: 13m<sup>2</sup> Carport: 48m<sup>2</sup>

(Note: subject to finishes and fittings selection)

Upper Level Floor Plan

Multi-Award Winning Bushfire & Storm Resistant Buildings

| FEATURES AND INCLUSIONS – KIT                |                                                                                                                                                                                         |                            |                                                                                                              |                        |                                                                        |
|----------------------------------------------|-----------------------------------------------------------------------------------------------------------------------------------------------------------------------------------------|----------------------------|--------------------------------------------------------------------------------------------------------------|------------------------|------------------------------------------------------------------------|
| Steel Frame                                  | Engineered Designed galvanised light gauge high tensile roof, wall and floor framing                                                                                                    | External<br>steps / Ramp   | Galvanised steel stringers with aluminium treads included for level site                                     | Floor coverings        | Excluded                                                               |
| Roof & Wall<br>Cladding                      | Colorbond corrugated iron sheeting                                                                                                                                                      | Decking                    | 15mm thk compressed cement sheet                                                                             | Heating & Cooling      | Excluded                                                               |
| Guttering &<br>Rainwater<br>goods            | Colorbond half round guttering, fascias, flashings and cappings                                                                                                                         | Balustrading               | Galvanised steel framed SHS<br>uprights and rails with 50mm x<br>50mm galvanised steel mesh<br>infill panels | Painting               | Excluded                                                               |
| Operable<br>Awnings & RSD                    | Colorbond corrugated iron cladding on steel framing including electric lineal actuators & remote controlled roller shutter door (Note: Designology to install and commission actuators) | Lighting                   | Excluded                                                                                                     | Water Tanks            | Excluded                                                               |
| Internal<br>Partition Walls                  | 90mm light gauge galvanised steel framing                                                                                                                                               | Electrical                 | Excluded                                                                                                     | Energy Rating          | Excluded                                                               |
| Ceiling Linings –<br>Barrel vault<br>section | Excluded                                                                                                                                                                                | Plumbing                   | Excluded                                                                                                     | Wind Rating            | In accordance with required cyclone ratings 'C' or 'D'                 |
| Roof bracing –<br>Barrel vault<br>section    | Included                                                                                                                                                                                | Solar Hot<br>Water         | Excluded                                                                                                     | Delivery               | Included using intermodal transport and subject to site inspection     |
| Wall Linings                                 | Excluded                                                                                                                                                                                | Robes                      | Excluded                                                                                                     | Erection               | Excluded                                                               |
| Insulation                                   | Roof / Ceiling : 7mm thk. Aircell<br>Insulbreak 65<br>External Walls : 7mm thk. Aircell<br>Insulbreak 65<br>Internal Walls : Not Included<br>Sub-floor : Not Included                   | Cabinetry                  | Excluded                                                                                                     | Soil<br>Classification | Excluded                                                               |
| Flooring                                     | 19mm T & G CD grade plywood<br>flooring to living areas and<br>18mm thk compressed cement<br>sheet to wet areas                                                                         | Solar Power<br>System      | Excluded                                                                                                     | Town Planning          | Excluded – This service can be provided at an additional cost          |
| Footings                                     | Excluded                                                                                                                                                                                | Waste<br>Treatment         | Excluded                                                                                                     | Building<br>Permits    | Excluded – This service can be provided at an additional cost          |
| Windows and<br>Sliding Doors                 | Excluded                                                                                                                                                                                | Architraves &<br>Skirtings | Excluded                                                                                                     | Termite Barrier        | Excluded                                                               |
| Roof Windows                                 | Powdercoated aluminium Velux double glazed argon filled & colorbond flashings                                                                                                           | Internal<br>Doors          | Excluded                                                                                                     | Supervision            | Included – Designology to provide site inspections at milestone stages |
| Flywire screens                              | Excluded                                                                                                                                                                                |                            |                                                                                                              |                        |                                                                        |