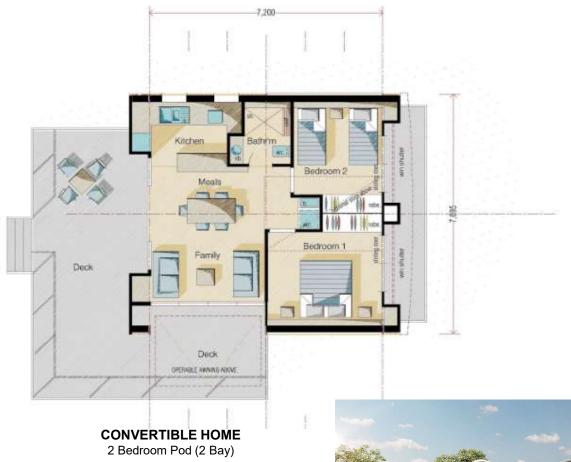

## "ECHUCA" 2 Bedroom Convertible Pod

ESIGNOLOGY

Size: 57m<sup>2</sup> (Inc. Balconies) Decking: 35m<sup>2</sup>

PRICING (Ex. Melbourne – current pricing Jan 2023)

| KIT from (Inc. GST)     | \$ 106,875 |
|-------------------------|------------|
| Decking from (Inc. GST) | \$ 28,438  |
|                         |            |

LOCKUP from (Inc. GST) Decking from (Inc. GST)

**FINISH FROM** (Inc. Decking)

\$ 329,000 (Note: subject to finishes and fittings selection)

48,344

\$ 203,775

\$

LIGHTLY TOUCHING THE LANDSCAPE<sup>®</sup>

Multi-Award Winning Bushfire & Storm Resistant Buildings