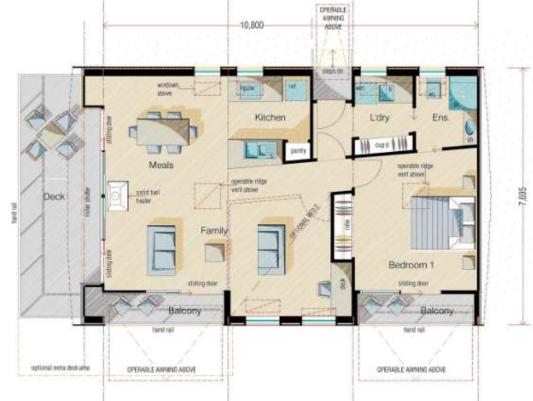

#### "NEWHAVEN" 1 Bedroom (optional 2nd), Single Storey

#### **CONVERTIBLE HOME** 1 Bedroom, Single Storey (3 Bay)

Size: 85m<sup>2</sup> (Inc. Balconies) Decking: 13m<sup>2</sup>

PRICING (Ex. Melbourne – current pricing Jan. 2023)

| KIT from (Inc. GST)     | \$ 159,375 |
|-------------------------|------------|
| Decking from (Inc. GST) | \$ 10,563  |
|                         |            |