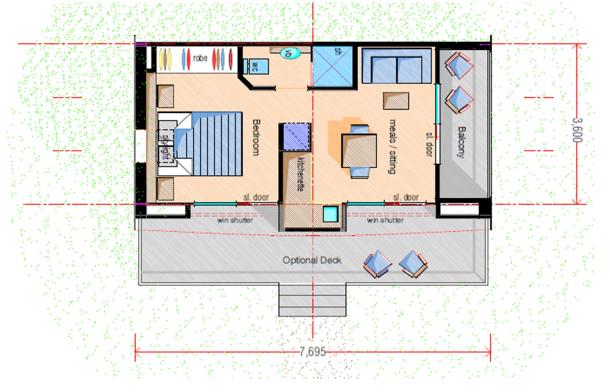

#### "BRIGHT" 1 Bedroom Convertible Pod

#### **CONVERTIBLE HOME** 1 Bedroom Pod (1 bay )

Size: 29m<sup>2</sup> (Inc. Balconies) Decking: 11m<sup>2</sup>

PRICING (Ex. Melbourne – current pricing Jan 2023)

| KIT from (Inc. GST)           | \$ 54,375  |
|-------------------------------|------------|
| Decking from (Inc. GST)       | \$ 8,938   |
| LOCKUP from (Inc. GST)        | \$ 103,675 |
| Decking from (Inc. GST)       | \$ 15,194  |
| FINISH FROM<br>(Inc. Decking) | \$ 156,751 |